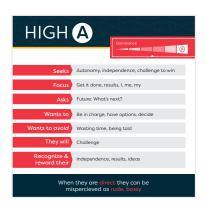

### ANNA MASON CONSULTING

Print, Web Design, Social Media Strategy

Raise your hand if you've ever had a bad manager. 🤚 People often cite their manager as a big factor when choosing to leave or stay at a job. An investment in your managers and leaders is one that will pay off in many ways. I work with leaders of all sorts, but I have a real passion for working with people who have never managed

If your team needs a hand in becoming their best leadership selves, drop me a line: https://buff.ly/3tSfviD

The tools I use aren't just useful for you. Understanding yourself is valuable, but when you apply that understanding to those around you, your whole team benefits. Check out what a recent client, Lisa, had to say about our coaching work together:

"After working with Anna, I feel like I know how to coach my people and actually make progress. PI helps me understand that people are motivated differently and therefore I have to coach each person differently. My team has noticed that I've changed my approach and they are responding to me better." - Lisa, Senior Staff Director

Learn more about how I can help you up your management game: https://buff.ly/3C4Do95

PI helps me understand that people are motivated differently and therefore I have to coach each person differently.