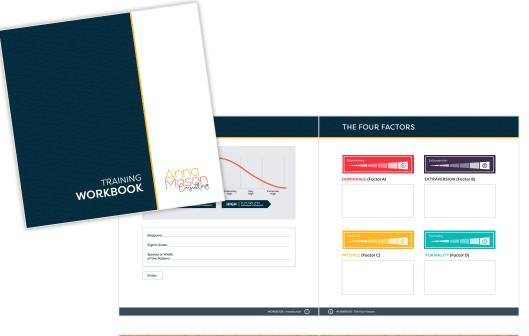

### ANNA MASON CONSULTING

Print, Web Design, Social Media Strategy

Raise your hand if you've ever had a bad manager. 🤚 People often cite their manager as a big factor when choosing to leave or stay at a job. An investment in your managers and leaders is one that will pay off in many ways. I work with leaders of all sorts, but I have a real passion for working with people who have never managed

If your team needs a hand in becoming their best leadership selves, drop me a line: https://buff.ly/3tSfviD

The tools I use aren't just useful for you. Understanding yourself is valuable, but when you apply that understanding to those around you, your whole team benefits. Check out what a recent client, Lisa, had to say about our coaching work together:

"After working with Anna, I feel like I know how to coach my people and actually make progress. PI helps me understand that people are motivated differently and therefore I have to coach each person differently. My team has noticed that I've changed my approach and they are responding to me better." - Lisa, Senior Staff Director

Learn more about how I can help you up your management game: https://buff.ly/3C4Do95

PI helps me understand that people are motivated differently and therefore I have to coach each person differently.